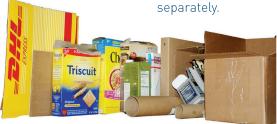

PLASTIC CONTAINERS

Leave lids on.

CANS, BOTTLES, JARS

Remove lids and recycle

CARTONS, PAPERBOARD, CORRUGATED CARDBOARD