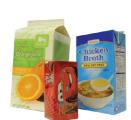

PLASTIC CONTAINERS

Leave lids on.

CANS, BOTTLES, JARS

Remove lids and recycle

CARTONS, PAPERBOARD, CORRUGATED CARDBOARD