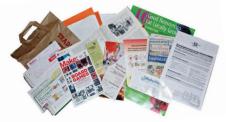

## A RECYCLING IN DELAWARE A

Place only these materials loose, empty, clean and dry in your recycling cart or dumpster:

**PAPER** 

Magazines, junk mail, paper bags, office paper, newspaper, etc.

KEEP YOUR RECYCLING **OUT OF BAGS, PLACE** ITEMS LOOSE IN THE BIN.