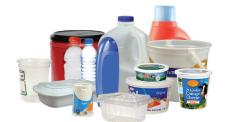

PLASTIC CONTAINERS

Leave lids on.

CANS, BOTTLES, JARS

Remove lids and recycle

CARTONS, PAPERBOARD, CORRUGATED CARDBOARD